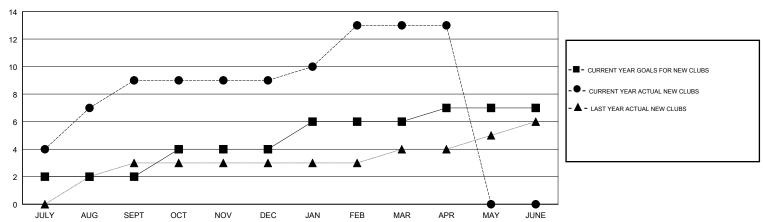

### GOALS AND ACTUAL NEW CLUBS CUMULATIVE

#### N S SANKAR **LOCATION INDIA GMT CA**

| Clubs  RESULTS FOR 2017-2018 |               |           |               | Members               |                           |                         |                                                    |
|------------------------------|---------------|-----------|---------------|-----------------------|---------------------------|-------------------------|----------------------------------------------------|
|                              |               |           |               | RESULTS FOR 2017-2018 |                           |                         |                                                    |
| QUARTER                      | NEW CLUB GOAL | NEW CLUBS | DROPPED CLUBS | QUARTER               | MEMBER GROWTH NET<br>GOAL | MEMBER GROWTH<br>ACTUAL | DROPPED<br>MEMBERS ACTUAL<br>(including transfers) |
| JULY/AUG/SEPT                | 2             | 9         | 0             | JULY/AUG/SEPT         | 150                       | 508                     | 251                                                |
| OCT/NOV/DEC                  | 2             | 0         | 1             | OCT/NOV/DEC           | 150                       | 214                     | 194                                                |
| JAN/FEB/MAR                  | 2             | 4         | 0             | JAN/FEB/MAR           | 50                        | 2,200                   | 203                                                |
| APR/MAY/JUNE                 | 1             | 0         | 0             | APR/MAY/JUNE          | 25                        | 609                     | 27                                                 |