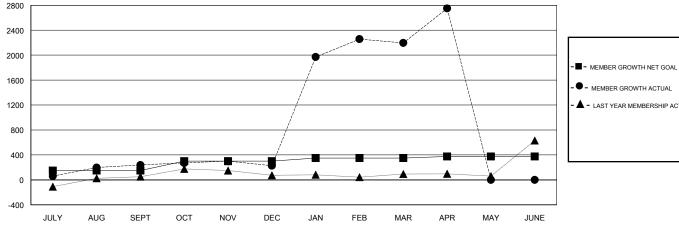

### GOALS AND ACTUAL MEMBERS CUMULATIVE

| -=-   | MEMBER GRO  | OWTH NET G | OAL      |  |
|-------|-------------|------------|----------|--|
| -●-   | MEMBER GR   | OWTH ACTU  | AL       |  |
| - 🛦 - | LAST YEAR I | MEMBERSHI  | P ACTUAL |  |
|       |             |            |          |  |
|       |             |            |          |  |
|       |             |            |          |  |

#### N S SANKAR **LOCATION INDIA GMT CA**

| Clubs  RESULTS FOR 2017-2018 |               |           |               | Members               |                           |                         |                                                    |
|------------------------------|---------------|-----------|---------------|-----------------------|---------------------------|-------------------------|----------------------------------------------------|
|                              |               |           |               | RESULTS FOR 2017-2018 |                           |                         |                                                    |
| QUARTER                      | NEW CLUB GOAL | NEW CLUBS | DROPPED CLUBS | QUARTER               | MEMBER GROWTH NET<br>GOAL | MEMBER GROWTH<br>ACTUAL | DROPPED<br>MEMBERS ACTUAL<br>(including transfers) |
| JULY/AUG/SEPT                | 2             | 9         | 0             | JULY/AUG/SEPT         | 150                       | 508                     | 251                                                |
| OCT/NOV/DEC                  | 2             | 0         | 1             | OCT/NOV/DEC           | 150                       | 214                     | 194                                                |
| JAN/FEB/MAR                  | 2             | 4         | 0             | JAN/FEB/MAR           | 50                        | 2,200                   | 203                                                |
| APR/MAY/JUNE                 | 1             | 0         | 0             | APR/MAY/JUNE          | 25                        | 609                     | 27                                                 |